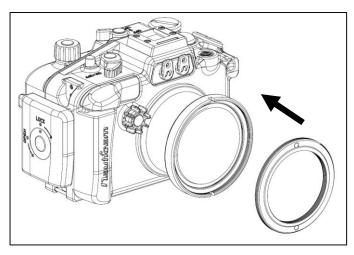

# **MOUNT THE ADAPTOR RING TO A HOUSING**

Attach the M67 to M52 adaptor ring to a housing as shown.

Fastening the M67 to M52 adaptor ring tightly on a housing.