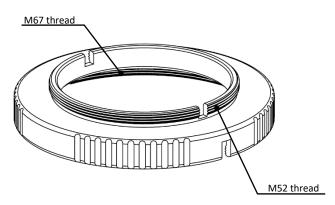

# **IDENTIFICATION OF PARTS**

PN#38020 M67 to M52 adaptor ring

PN#38024 M52 to M67 Step Up Adaptor Ring

# #38020 M67 to M52 adaptor ring

| Diameter(mm):  | DIA67.0 x 4.5                                   |
|----------------|-------------------------------------------------|
| Weight(kg):    | 0.02                                            |
| Material:      | Aluminium Alloy                                 |
| Compatibility: | For Housings, Ports are coming with M67 thread. |