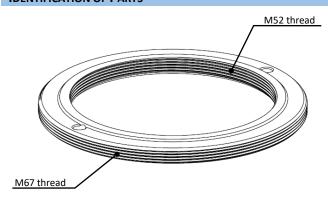

# **IDENTIFICATION OF PARTS**

PN#38020 M67 to M52 adaptor ring

PN#38024 M52 to M67 Step Up Adaptor Ring

# #38020 M67 to M52 adaptor ring

| Diameter(mm):  | DIA67.0 x 4.5                                   |
|----------------|-------------------------------------------------|
| Weight(kg):    | 0.02                                            |
| Material:      | Aluminium Alloy                                 |
| Compatibility: | For Housings, Ports are coming with M67 thread. |