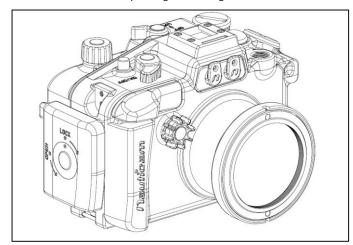

# **MOUNT THE ADAPTOR RING TO A HOUSING**

Attach the M67 to M52 adaptor ring to a housing as shown.

Fastening the M67 to M52 adaptor ring tightly on a housing.